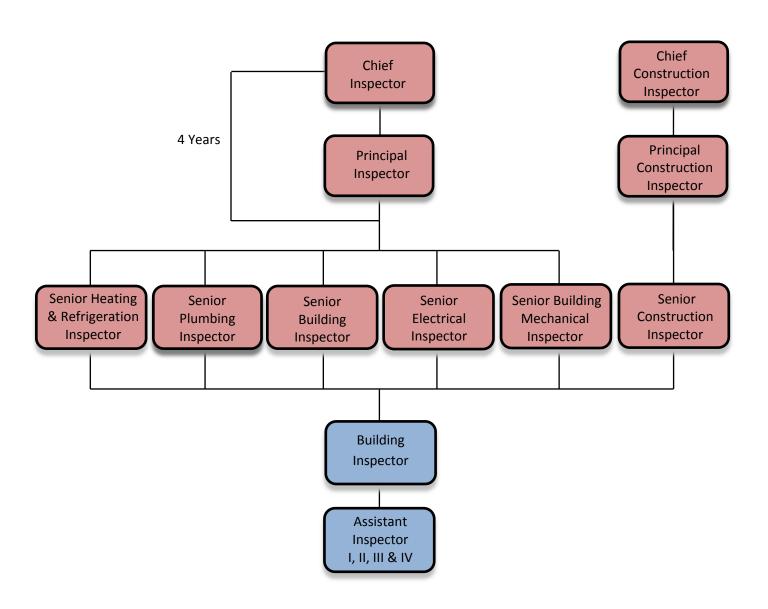

## CAREER-OPPORTUNITIES FOR BUILDING INSPECTOR

The following information is being given to describe potential opportunities as a Building Inspector. The career ladders that these titles commonly follow have been illustrated in the diagram below. With specific types of experience, promotional or lateral movement between these lines is also possible. You may review the class specifications and some job bulletins through our Personnel's Department website. It is encouraged to examine the options available, to be able to promote for what you qualify for.